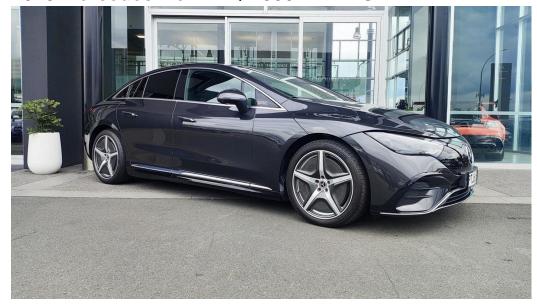

## 2023 Mercedes-Benz EQE 350 4MATIC

## \$122,900 Drive Away

Class:ClassModel:EQEBody Type:SedanColour:GreyKilometres:4300 kmsEngine:Litres

Fuel Type: Electric Transmission: Reduction Gear

**Drive Type:** Four Wheel Drive **Doors:** 4

Reg Plate: PTJ615 Cylinders:

**Stock #**: 22270 **VIN**: W1K2951122F018893